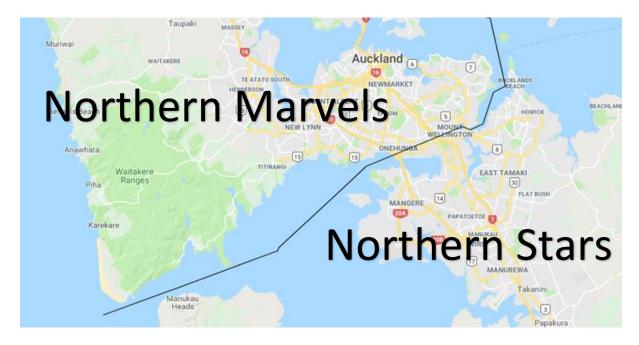

## Delineation of areas

| Northern Comets                                                                                                                         | Northern Marvels                                                                                                                              |
|-----------------------------------------------------------------------------------------------------------------------------------------|-----------------------------------------------------------------------------------------------------------------------------------------------|
| South of Manukau Harbour Inlet                                                                                                          | North of Manukau Harbour Inlet                                                                                                                |
| Neilson St Onehunga                                                                                                                     | Neilson St Onehunga                                                                                                                           |
| South Eastern Highway                                                                                                                   | South Eastern Highway                                                                                                                         |
| The Hauraki Gulf Inlet between East Tamaki, Howick and Bucklands Beach, with Glen Innes, Pt England and Glendowie resting to the North. | The Hauraki Gulf Inlet between Glen Innes, Pt England and Glendowie, with East Tamaki, Howick and Bucklands Beach, with resting to the South. |

Figure 1 – Geographical delineation of the Northern Comets and Northern Marvels catchment areas