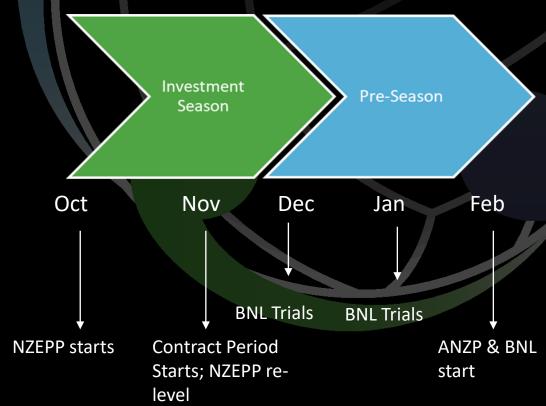

#### NZEPP SELECTION/NON-SELECTION

Block 1 – ends Nov 18

**Block 2 – 19 Nov – 22 Dec** 

Block 3 – 7 Jan – 2 March

# NZEPP LEVEL ANNUAL

• Level 1 \$200

• Level 2 \$200

• Level 3 \$50

**Letters by Sunday 18 November** 