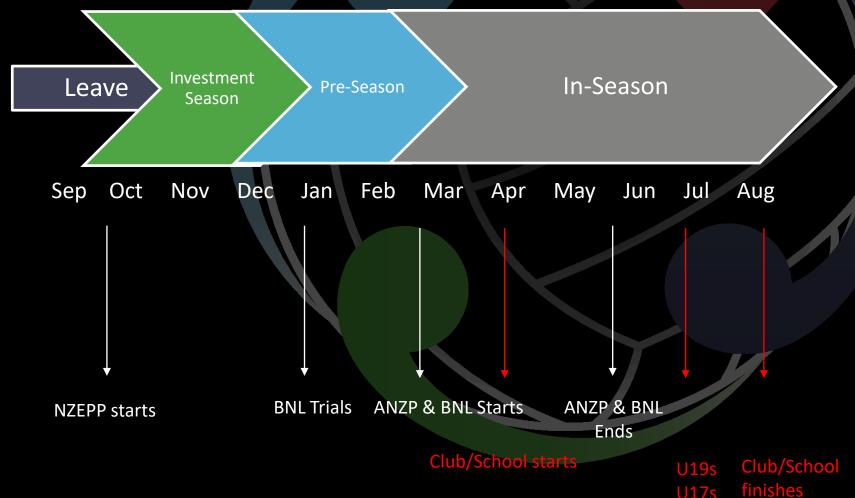

# **TIMELINE**

# **BLOCKS**

Block 1 – ends Nov 18

• Block 2

• Block 3

**NZEPP** starts

Starts; NZEPP relevel

start

# **LEVELS**

- Level 1
- Level 2
- Level 3