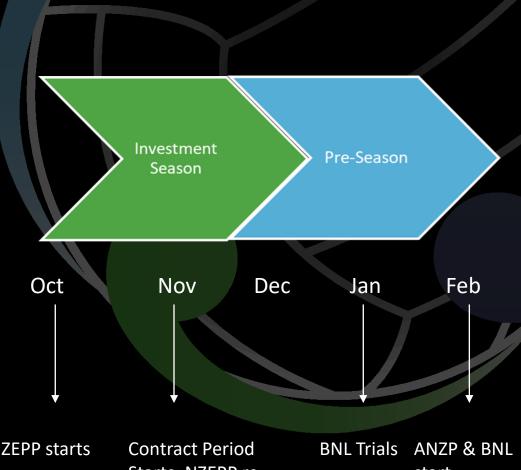

# **TIMELINE**

# **BLOCKS**

Block 1 – ends Nov 18

• Block 2

• Block 3

**NZEPP** starts

Starts; NZEPP relevel

start

# **LEVELS**

- Level 1
- Level 2
- Level 3