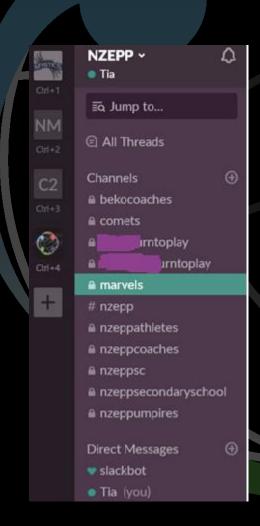

# **COMMUNICATION CHANNEL**

### **SLACK**

- Mobile
- Desktop

### Why

- One Place and Easy to Use
- Group Message
- Direct Message
- Free